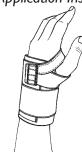

Wrap the wrist strap around the wrist and secure by engaging the loop panel at the end of the wrist strap to the hook panel at the base of the wrist strap. Adjust engagement to achieve désired

Application Instructions