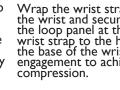

Wrap the wrist strap around the wrist and secure by engaging the loop panel at the end of the wrist strap to the hook panel at the base of the wrist strap. Adjust engagement to achieve désired

Application Instructions