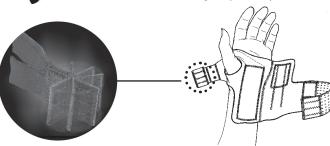

## **Motion Manager™Wrist Support**

Before using this product, please carefully read all instructions and warnings.

Motion Manager is reversible to fit both the left or right hand! The exclusive "Flip Tab" hook and loop fastener on the end of the thumb strap allows for both left/right and comfort adjustments.