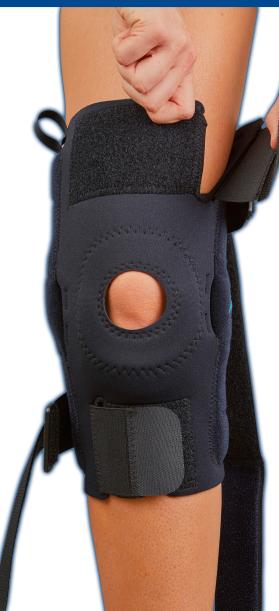

## AKS<sup>™</sup> Knee Support with Metal Hinges & Straps

The AKS Knee Support offers your patients the unique ability to adjust compression and fit from top to bottom.

Adjustable Knee Sleeve

The distal and proximal openings allow for easy application and ability to fit various patient shapes. In addition, compression can be adjusted to the desired level.

## Adjustable Patellar Buttress

Soft horseshoe buttress is repositionable and works in concert with central sleeve region to provide circumferential compression around the knee and focal compression around the patella.

## Medial and Lateral Metal Hinges & Straps

Metal hinges and outer closure straps provide medial and lateral stability. Internal Skinloc™ pad and metal hinges function synergistically to resist distal migration and vertical bunching. Condylar pads enhance comfort.