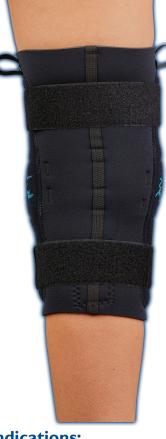

## AKS<sup>™</sup> Knee Support with Metal Hinges & Straps

The AKS Knee Support offers your patients the unique ability to adjust compression and fit from top to bottom.

Adjustable Knee Sleeve

The distal and proximal openings allow for easy application and ability to fit various patient shapes. In addition, compression can be adjusted to the desired level.

## Medial and Lateral Metal Hinges & Straps

Metal hinges and outer closure straps provide medial and lateral stability. Internal Skinloc™ pad and metal hinges function synergistically to resist distal migration and vertical bunching. Condylar pads enhance comfort.