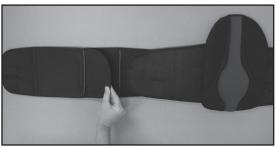

Insert plastic plate inside extension panel pocket with the edges of the plastic plate curved upward.

Attach extension panel to inside of end panel.

Washing instructions: Engage all closure straps before washing. Hand wash, warm water, no bleach, rinse, air dry