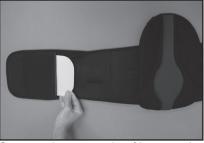

## Archimed<sup>™</sup> Universal Extension Panel

Before using this product, please carefully read all instructions and warnings.

Application Instructions

Open pocket on inside of brace and remove plastic plate from outer end of panel.

Insert plastic plate inside extension panel pocket with the edges of the plastic plate curved upward.

Attach extension panel to inside of end panel.

Washing instructions: Engage all closure straps before washing. Hand wash, warm water, no bleach, rinse, air dry