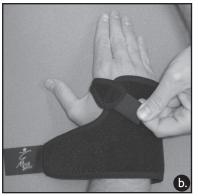

Pull thumb strap and fasten to wrist support.

**Application Instructions** 

Pull wrist strap and fasten to wrist support.

Medical Specialties Inc. b 4600-K Lebanon Rd. narlotte, NC 28227 USA

Charlotte, NC 28227 USA p: 800-334-4143 f: 800-694-9060 p: 704-694-2434 f: 704-694-9060 e-mail: request@medspec.com www.medspec.com **Washing Instructions:** Hand wash in warm water with mild detergent and no bleach. Rinse thoroughly. Air dry.