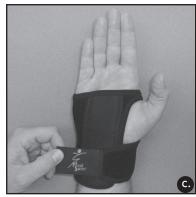

Pull thumb strap and fasten to wrist support.

**Application Instructions** 

Pull wrist strap and fasten to wrist support.

Medical Specialties Inc. b 4600-K Lebanon Rd. narlotte, NC 28227 USA

Charlotte, NC 28227 USA p: 800-334-4143 f: 800-694-9060 p: 704-694-2434 f: 704-694-9060 e-mail: request@medspec.com www.medspec.com **Washing Instructions:** Hand wash in warm water with mild detergent and no bleach. Rinse thoroughly. Air dry.