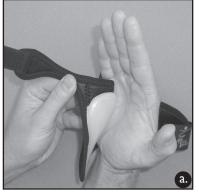

## GelFlex® Wrist

Before using this product, please carefully read all instructions and warnings.

Detach all hook & loop fasteners and remove plastic film from gel pad. Locate gel pad so it matches the curvature of the palm.