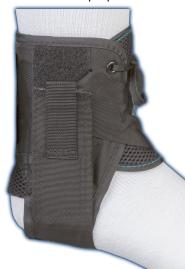

Low-profile Design

The boot design of the Quatro has been modified to reduce the coverage around the mid-foot and allow for unrestricted plantar flexion.

Stirrup & Stabilizing Straps

Internal stirrup strap travels through slots in the dynamic cuff and continues outside the boot to form the stabilizing straps. This patented design better captures the calcaneus (heel) and resists inversion or eversion of the ankle to help stabilize the talocrural and subtalar joints.

**Dynamic Cuff** 

Ultra thin plastic cuff works in concert with strapping system to provide circumferential compression around the distal tibiofibular joint. In addition, the dynamic cuff is now lined with CoolFlex<sup>™</sup> padding for improved comfort and Skinloc<sup>™</sup> material to resist distal migration.

## Indications:

- Inversion or eversion ankle sprains
- Syndesmotic ankle sprains (High ankle sprains)
- Medial or lateral ankle instability
- Subtalar joint instability

Elastic cuff has been removed for illustrative purposes