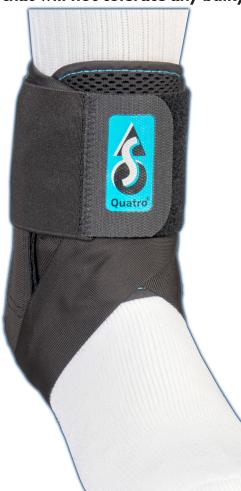

## The next EVOlution in ankle bracing technology™

The EVO Quatro provides the innovative technology of the EVO's new strapping and cuff system in a low-profile design, making it the ideal stabilizer for those athletes or patients that will not tolerate any bulky materials inside their shoe, yet need strong ankle support.

Low-profile Design

The boot design of the Quatro has been modified to reduce the coverage around the mid-foot and allow for unrestricted plantar flexion.

Stirrup & Stabilizing Straps

Internal stirrup strap travels through slots in the dynamic cuff and continues outside the boot to form the stabilizing straps. This patented design better captures the calcaneus (heel) and resists inversion or eversion of the ankle to help stabilize the talocrural and subtalar joints.

**Dynamic Cuff** 

Ultra thin plastic cuff works in concert with strapping system to provide circumferential compression around the distal tibiofibular joint. In addition, the dynamic cuff is now lined with CoolFlex<sup>™</sup> padding for improved comfort and Skinloc<sup>™</sup> material to resist distal migration.