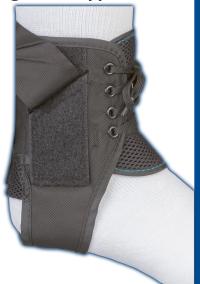

Low-profile Design

The boot design of the Quatro has been modified to reduce the coverage around the mid-foot and allow for unrestricted plantar flexion.

Stirrup & Stabilizing Straps

Internal stirrup strap travels through slots in the dynamic cuff and continues outside the boot to form the stabilizing straps. This patented design better captures the calcaneus (heel) and resists inversion or eversion of the ankle to help stabilize the talocrural and subtalar joints.

**Dynamic Cuff** 

Ultra thin plastic cuff works in concert with strapping system to provide circumferential compression around the distal tibiofibular joint. In addition, the dynamic cuff is now lined with CoolFlex<sup>™</sup> padding for improved comfort and Skinloc<sup>™</sup> material to resist distal migration.

## Indications:

- Inversion or eversion ankle sprains
- Syndesmotic ankle sprains (High ankle sprains)
- Medial or lateral ankle instability
- Subtalar joint instability

Elastic cuff has been removed for illustrative purposes