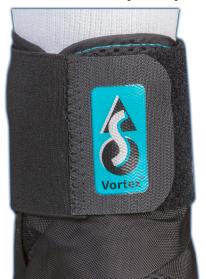

# ASO® Vortex® Ankle Stabilizer

The ASO Vortex delivers the proven technology of the figure-eight stabilizing strap in an ultra low-profile design, making it the ideal stabilizer for those athletes or patients that will not tolerate any bulky materials inside their shoe.

**Stabilizing Straps**Nylon stabilizing straps form a complete figure-eight to help stabilize the subtalar and talocrural joints. Stabilizing straps are angled at the attachment and contour around the malleoli for enhanced comfort and migration resistance.