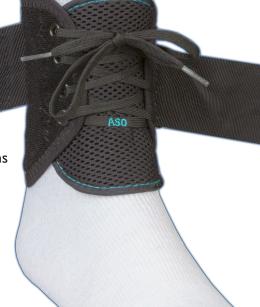

Low-profile Design

The Vortex does not have a boot. It only has an upper body member, stabilizing straps, and an elastic cuff. The stabilizing straps are the only materials that spiral around the foot inside the shoe.

# Upper Body Member

Upgraded upper body member now has four eyelets and an internal plastic rib to better anchor the stabilizing straps around the malleoli and resist distal migration.

straps cropped for illustrative purposes